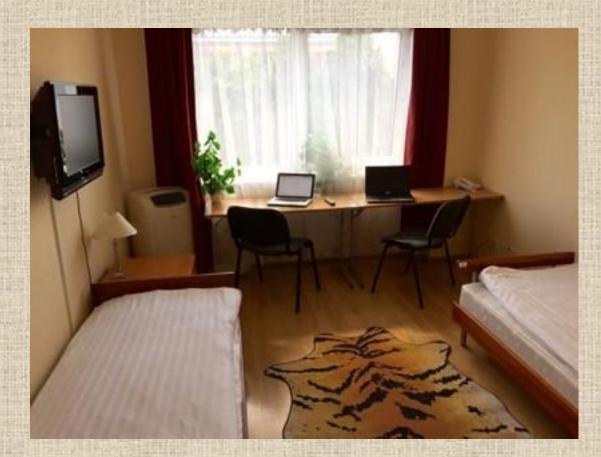

### **Furnished room**

#### In the room:

- Two separated beds
- Wardrobe
- Two stands
- Safe
- TV
- Table
- Two chairs
- Isolated bathroom