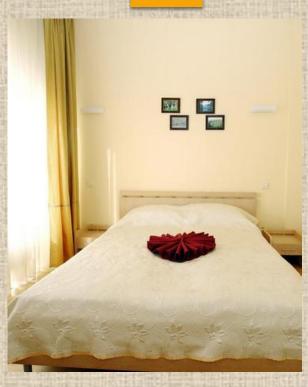

#### In the room:

- Two separated beds
- Wardrobe
- Two stands
- Safe
- TV
- Table
- Two chairs
- Isolated bathroom

#### In the room:

- Two separated rooms
- One big bed
- Wardrobe
- Two stands
- Safe
- -TV
- Table
- Four chairs
- Isolated bathroom
- Kitchen
- Fridge