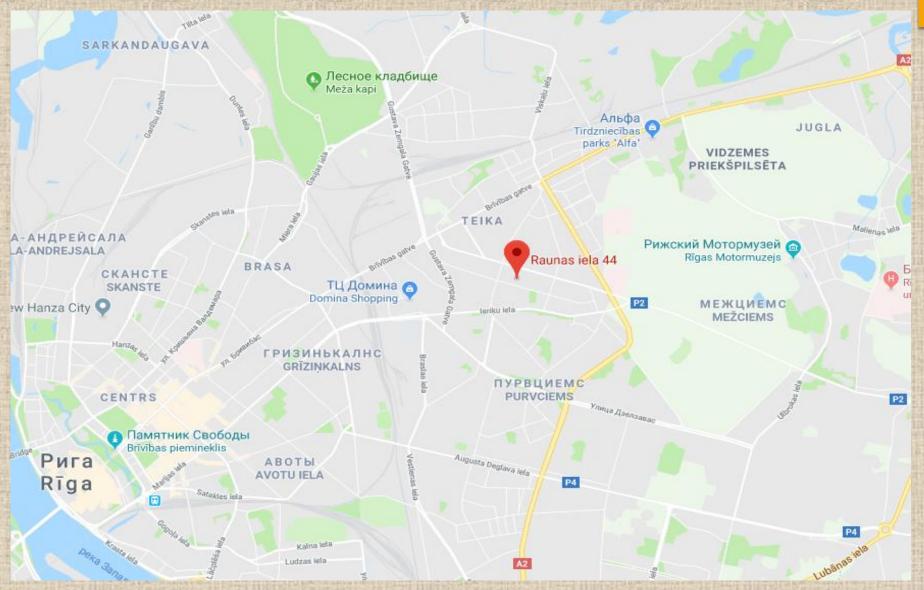

### Location

Address: Raunas lela 44, Riga

#### Location

Public transport stops are located in 100-200 meters from the Hotel Tomo Route to the Hotel Tomo:

From the center to the Hotel Tomo:

17 Trolley, 13 Trolley –Kastranes iela stop

14 Trolley, 16 Bus – Talivalza iela stop