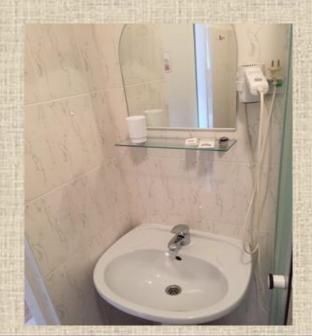

#### In the room:

- Two separated beds
- Wardrobe
- Two stands
- Safe
- TV
- Table
- Two chairs
- Isolated bathroom