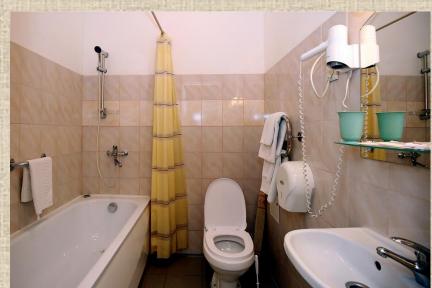

#### In the room:

- Two separated beds
- Wardrobe
- Two stands
- Safe
- TV
- Table
- Two chairs
- Isolated bathroom

#### In the room:

- Two separated beds
- Wardrobe
- Two stands
- Safe
- TV
- Table
- Two chairs
- Isolated bathroom
- Kitchen
- Fridge

#### In the room:

- Two separated rooms
- One big bed
- Wardrobe
- Two stands
- Safe
- -TV
- Table
- Four chairs
- Isolated bathroom
- Kitchen
- Fridge