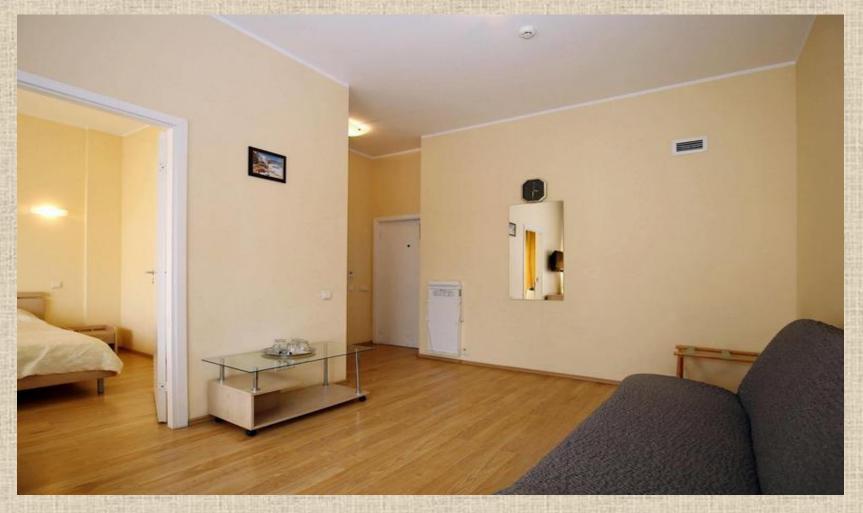

# Two-roomed flat

#### In the room:

- Two separated rooms
- One big bed
- Wardrobe
- Two stands
- Safe
- -TV
- Table
- Four chairs
- Isolated bathroom
- Kitchen
- Fridge