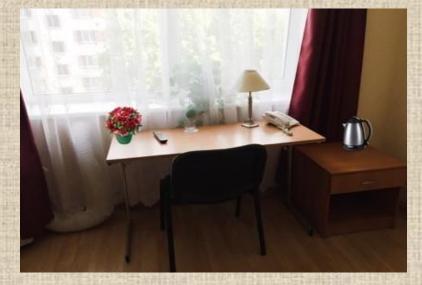

#### In the room:

- Two separated beds
- Wardrobe
- Two stands
- Safe
- TV
- Table
- Two chairs
- Isolated bathroom