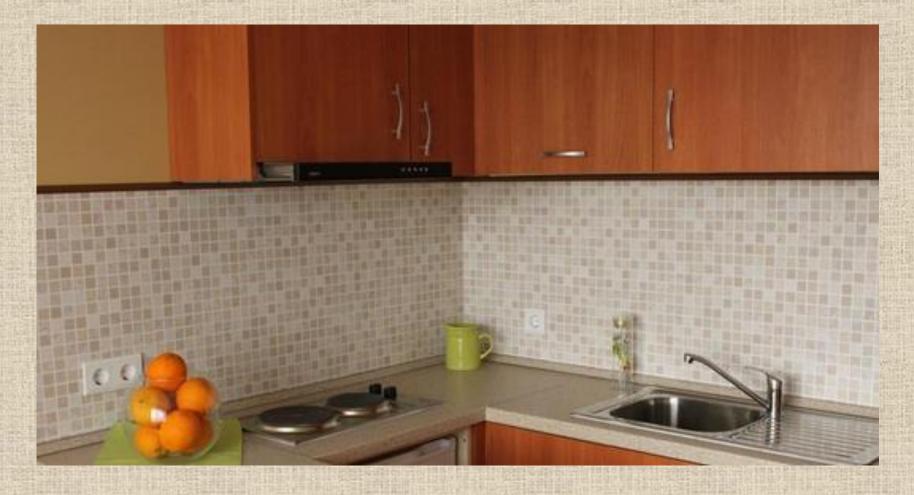

#### In the room:

- Two separated beds
- Wardrobe
- Two stands
- Safe
- TV
- Table
- Two chairs
- Isolated bathroom
- Kitchen
- Fridge