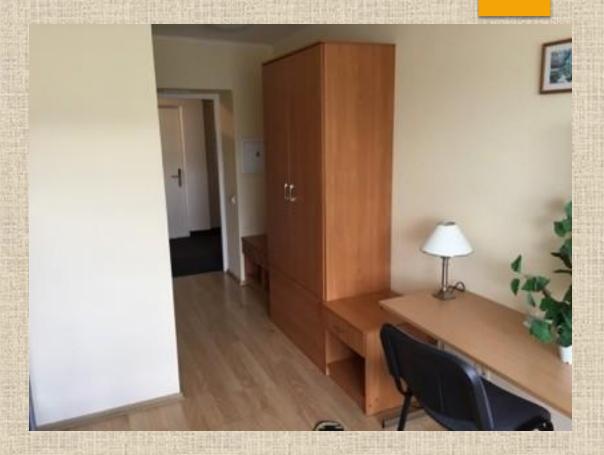

# **Furnished Room**

#### In the room:

- Two separated beds
- Wardrobe
- Two stands
- Safe
- TV
- Table
- Two chairs
- Isolated bathroom