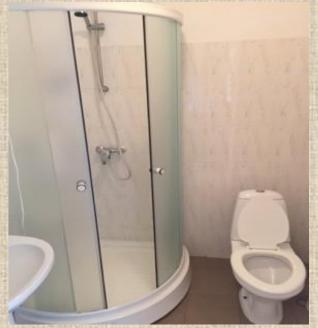

#### In the room:

- Two separated beds
- Wardrobe
- Two stands
- Safe
- TV
- Table
- Two chairs
- Isolated bathroom