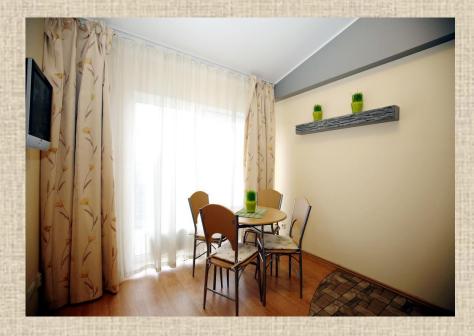

# Two-roomed flat

#### In the room:

- Two separated rooms
- One big bed
- Wardrobe
- Two stands
- Safe
- -TV
- Table
- Four chairs
- Isolated bathroom
- Kitchen
- Fridge