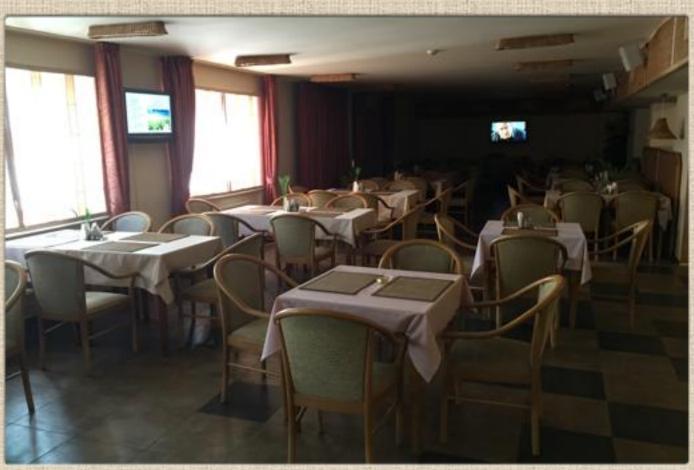

lease

### Room with kitchen

#### In the room:

- Two separated beds
- Wardrobe
- Two stands
- Safe
- TV
- Table
- Two chairs
- Isolated bathroom
- Kitchen
- Fridge







# Two-roomed flat



#### Price:

- -380.00 EUR per month
- -One-month deposit, that brings back after the end of a lease
- -Electricity bills every month

# Two-roomed flat

#### In the room:

- Two separated rooms
- One big bed
- Wardrobe
- Two stands
- Safe
- -TV
- Table
- Four chairs
- Isolated bathroom
- Kitchen
- Fridge







#### **Price also includes:**

- WI-FI
- Using common kitchens on the 3, 4, 5 floors (equipped with microwave oven, multivark, infrared oven, cooker)
- Using common laundries on the 3, 4, 5 floors
- Security area





#### In addition, homely café is located at the territory of the Hotel







#### For any further information contact us:

Tel: +371 24799592

E-mail: hotel@tomo.lv

44 Raunas street, Riga Latvija, LV - 1039