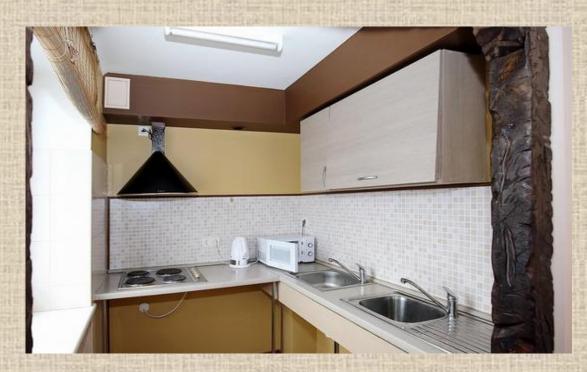

#### In the room:

- Two separated beds
- Wardrobe
- Two stands
- Safe
- TV
- Table
- Two chairs
- Isolated bathroom
- Kitchen
- Fridge

#### In the room:

- Two separated rooms
- One big bed
- Wardrobe
- Two stands
- Safe
- -TV
- Table
- Four chairs
- Isolated bathroom
- Kitchen
- Fridge