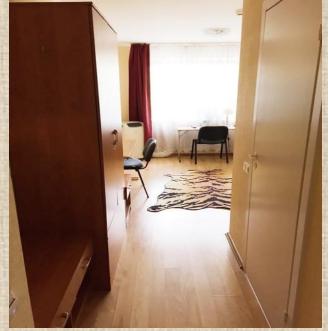

# Two-roomed flat

#### In the room:

- Two separated rooms
- One big bed
- Wardrobe
- Two stands
- Safe
- -TV
- Table
- Four chairs
- Isolated bathroom
- Kitchen
- Fridge